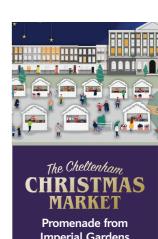

**Imperial Gardens** 

8 - 24 December

Large Christmas market featuring traditional stalls selling festive food, drink, crafts & gifts